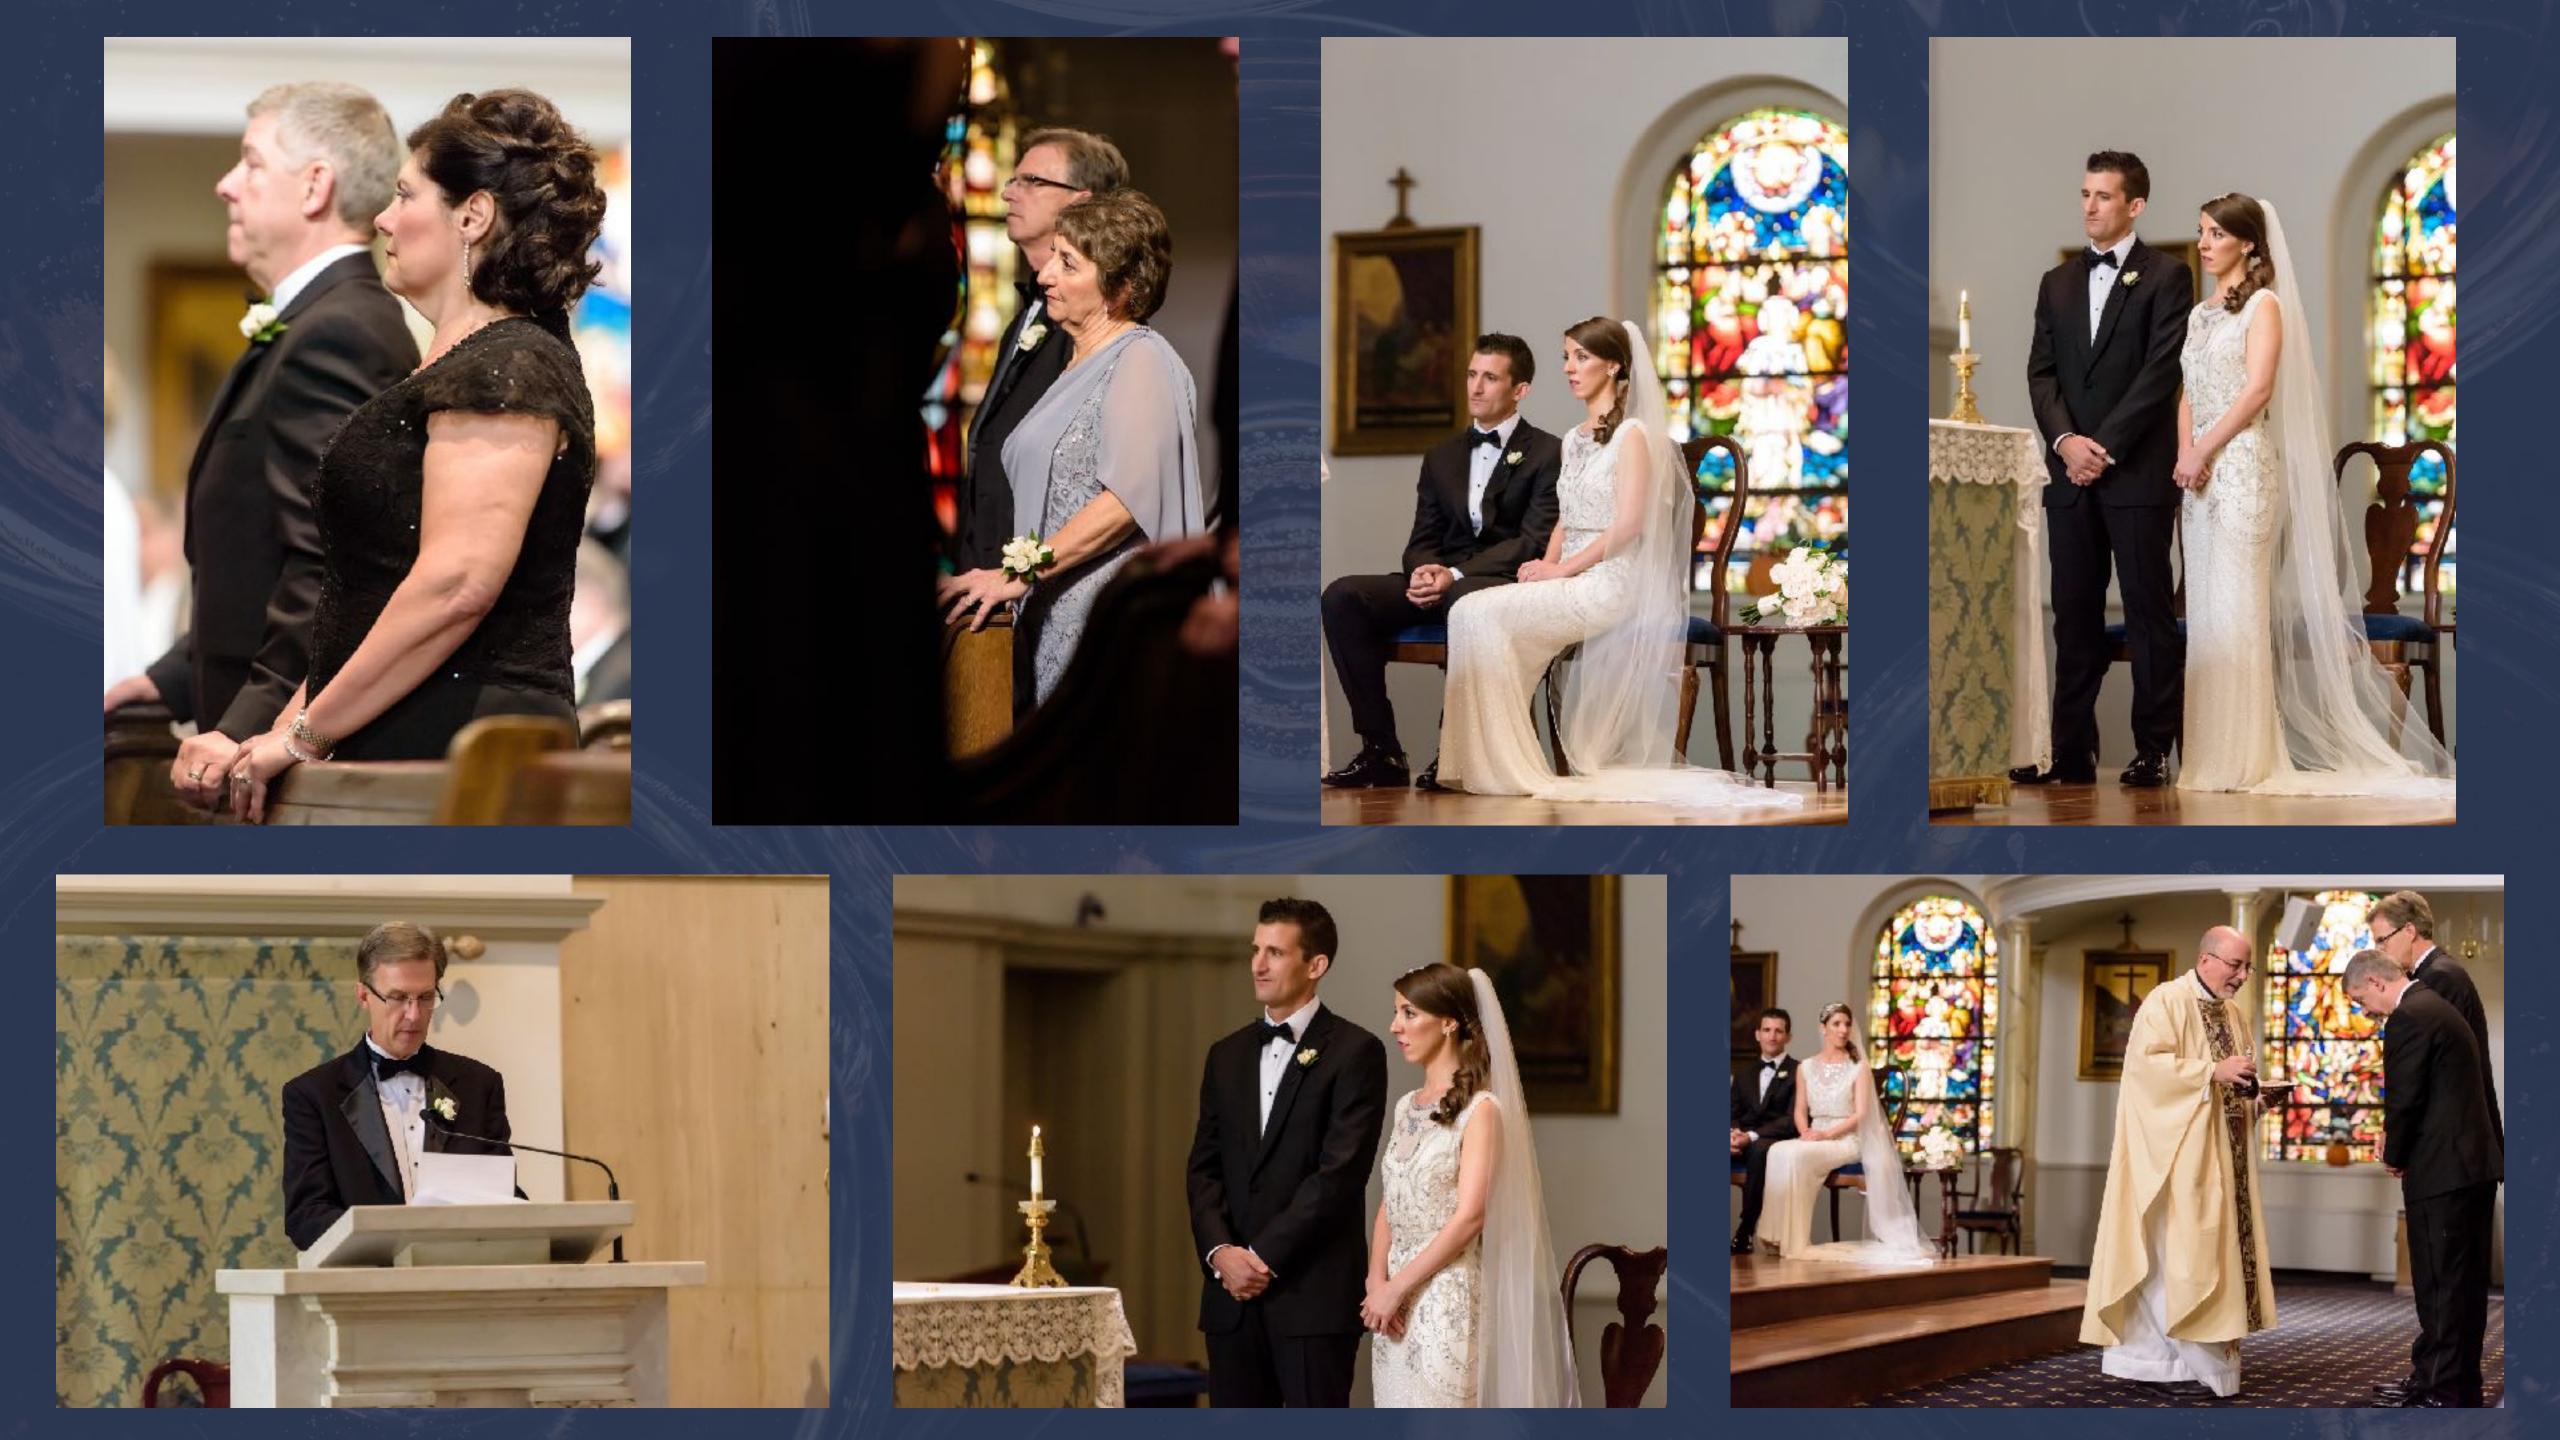

## 49 MINUTES FROM THE SECOND I WALKED INTO THE CHURCH TO THE SECOND I LEFT

# THE CEREMONY

1/125...f/2.8...ISO 10000... 70.0-200.0 mm f/2.8...200 mm...Aperture priority...0 EV

1/320...f/2.8...ISO 10000... 70.0-200.0 mm f/2.8...70 mm...Aperture priority...- 1/3 EV

1/200...f/2.8...ISO 10000... 70.0-200.0 mm f/2.8...70 mm...Aperture priority...0 EV