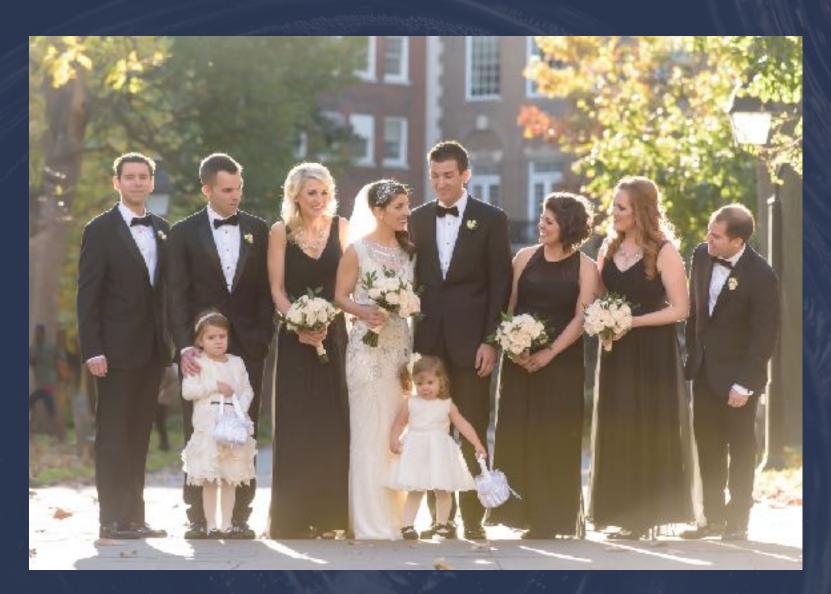

## PORTRAITS

1/80.\_f/5.6.\_ISO 400...70.0-200.0 mm f/4.0...135 mm..Manual...0 EV

1/400...f/4...ISO 720... 70.0-200.0 mm f/4.0...125 mm . Aperture priority...1/3 EV

1/400...f/5...ISO 720... 70.0-200.0 mm f/4.0...200 mm...Aperture priority...1 1/3 EV