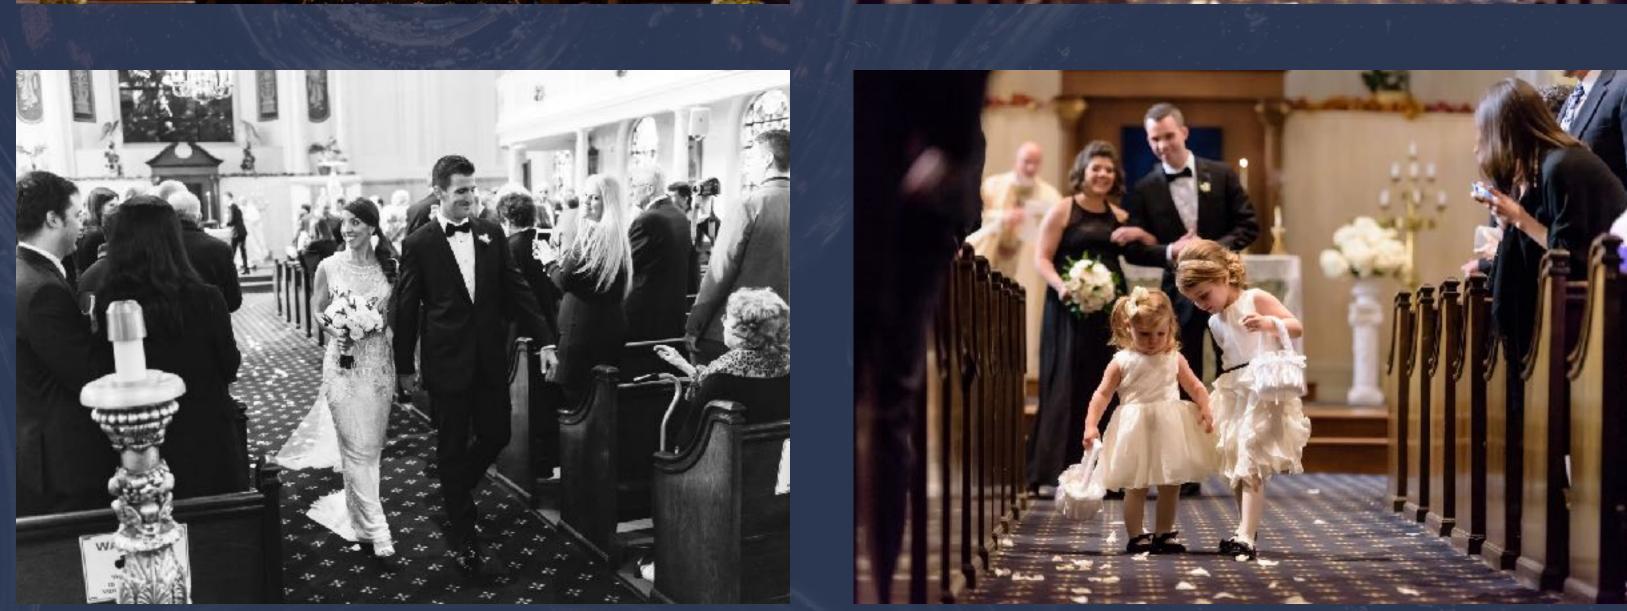

## 49 MINUTES FROM THE SECOND I WALKED INTO THE CHURCH TO THE SECOND I LEFT

# THE CEREMONY

1/125...f/2.8...ISO 10000... 70.0-200.0 mm f/2.8...200 mm...Aperture priority...0 EV

1/320...f/2.8...ISO 10000... 70.0-200.0 mm f/2.8...70 mm...Aperture priority...- 1/3 EV

1/200...f/2.8...ISO 10000... 70.0-200.0 mm f/2.8...70 mm...Aperture priority...0 EV