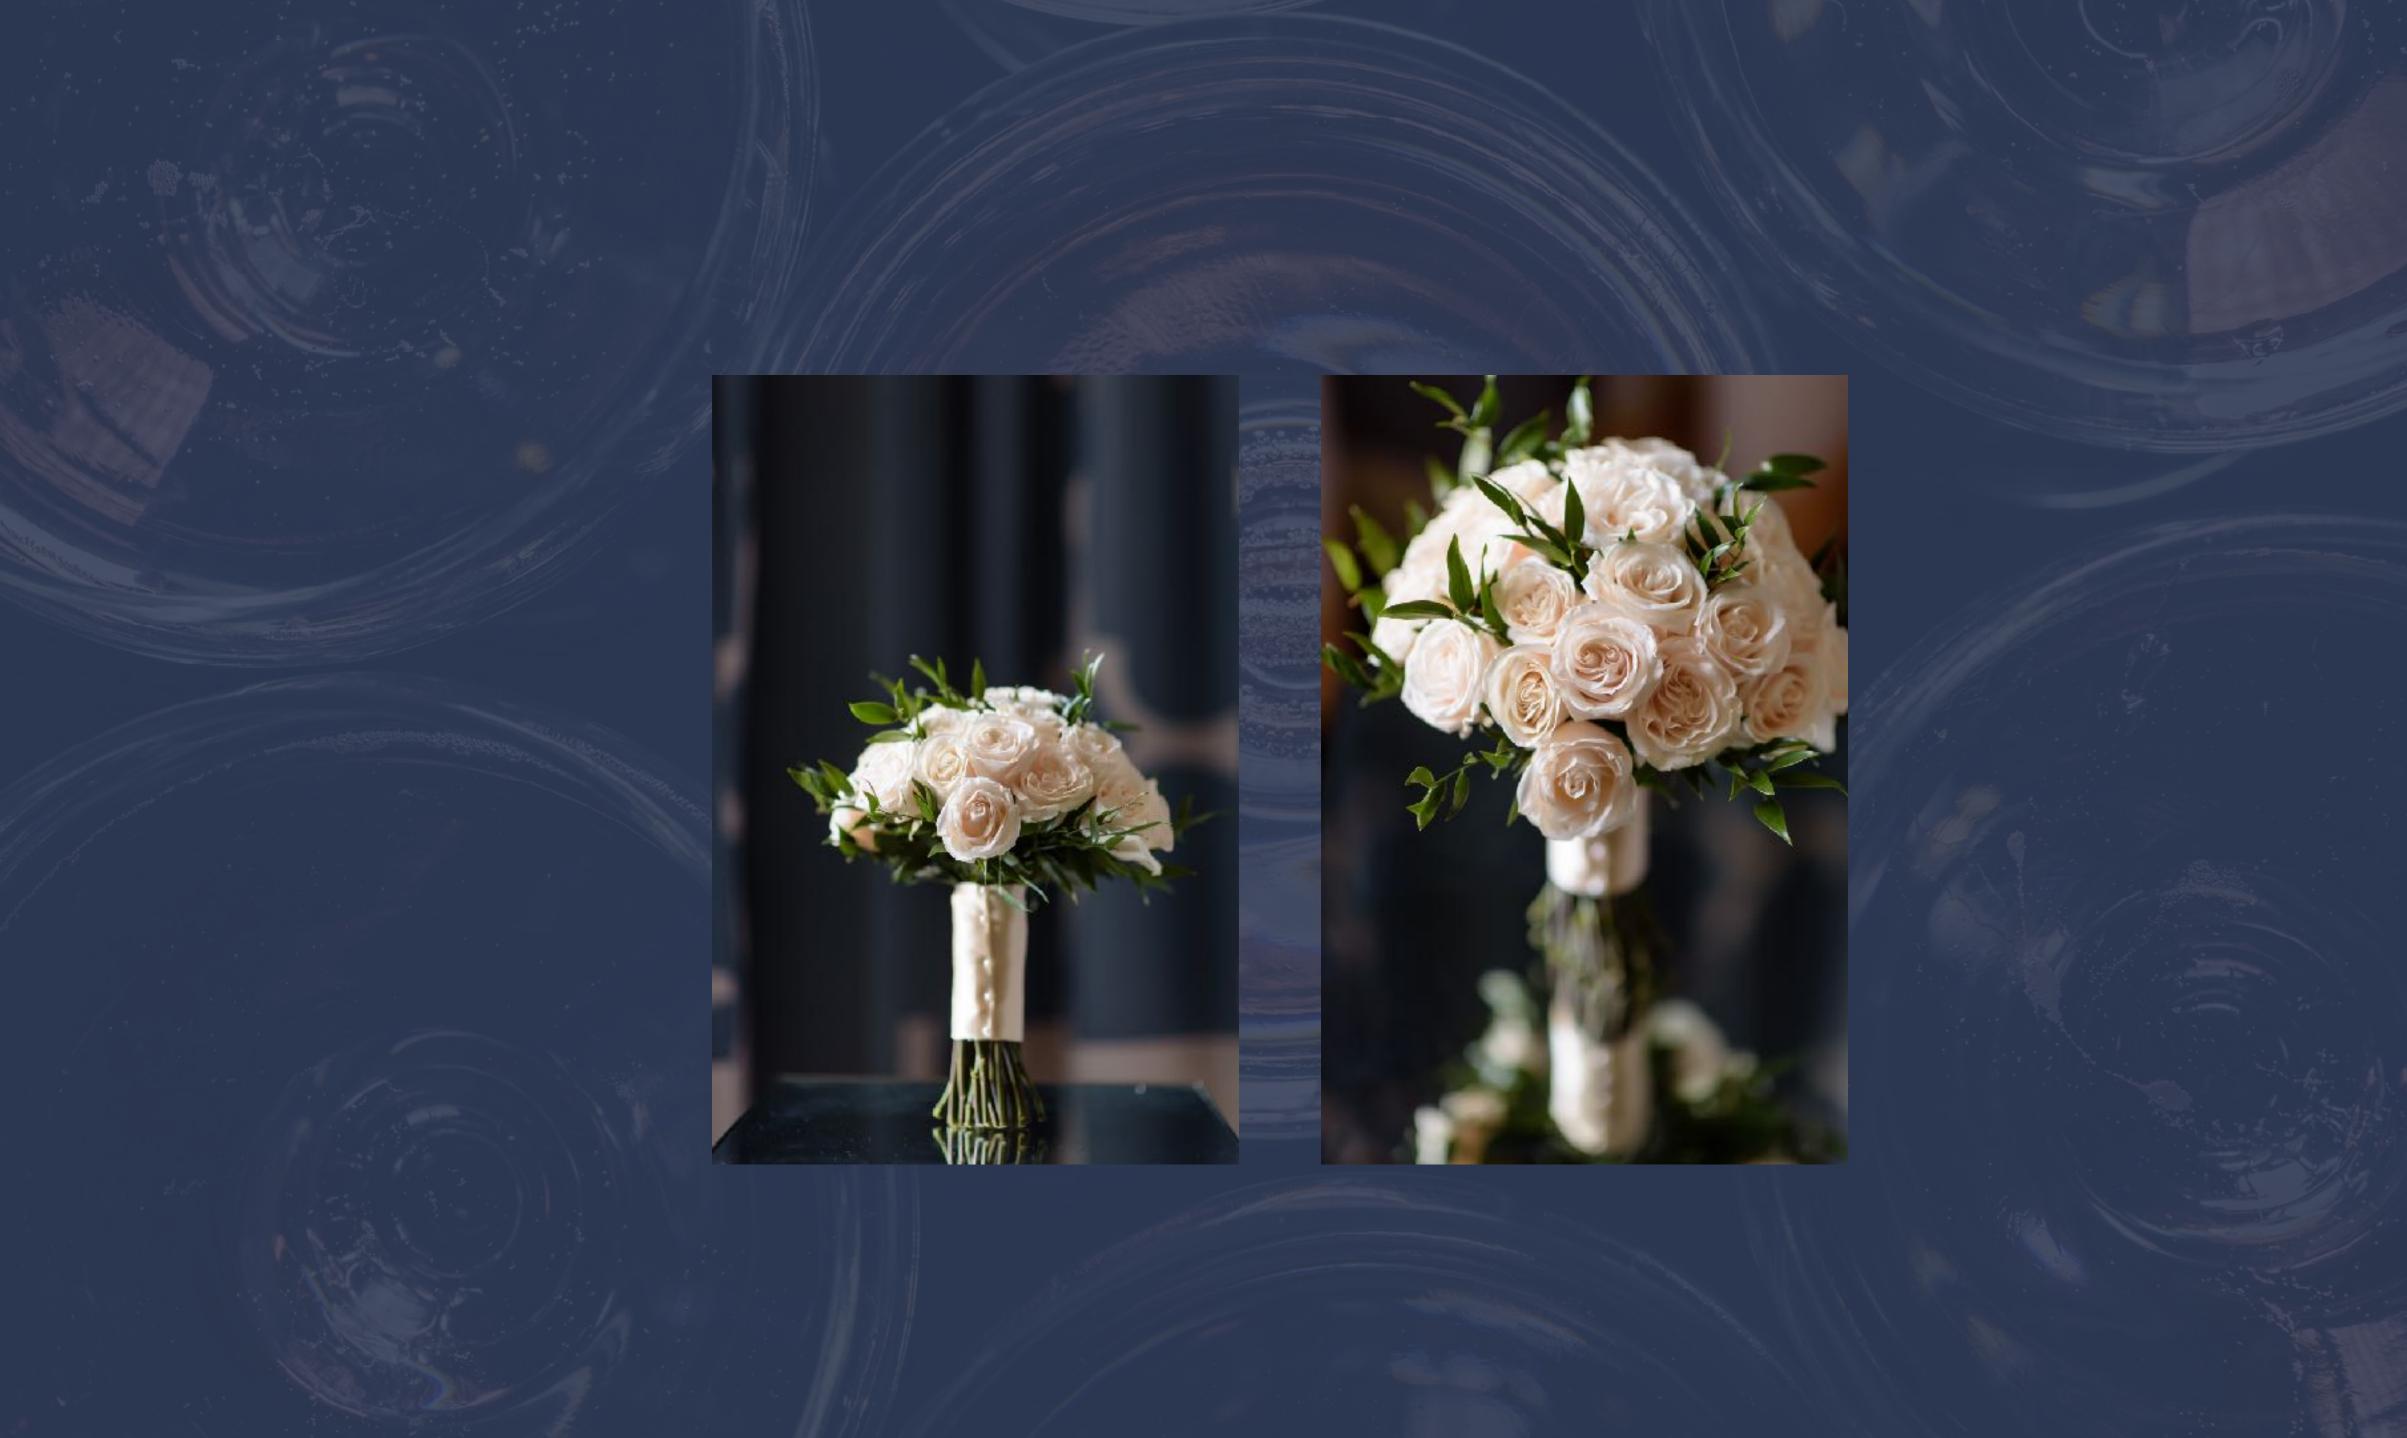

# 62 MINUTES DETAILS + BRIDAL

1/160...f/9...ISO 1100... 105.0 mm f/2.8...105 mm...Aperture priority...- ?? EV

1/160...f/11...ISO 720... 105.0 mm f/2.8...105 mm...Aperture priority...- 1 <sup>2</sup>? EV

1/160...f/11...ISO 640... 105.0 mm f/2.8...105 mm...Aperture priority...- 1 <sup>2</sup>? EV

10.19

200

6

1.0

1/160...f/9...ISO 500... 105.0 mm f/2.8...105 mm...Aperture priority...- 2/? EV

1/160...f/2.8...ISO 360... 24.0-70.0 mm f/2.8...28 mm...Aperture priority...- 1 2/? EV