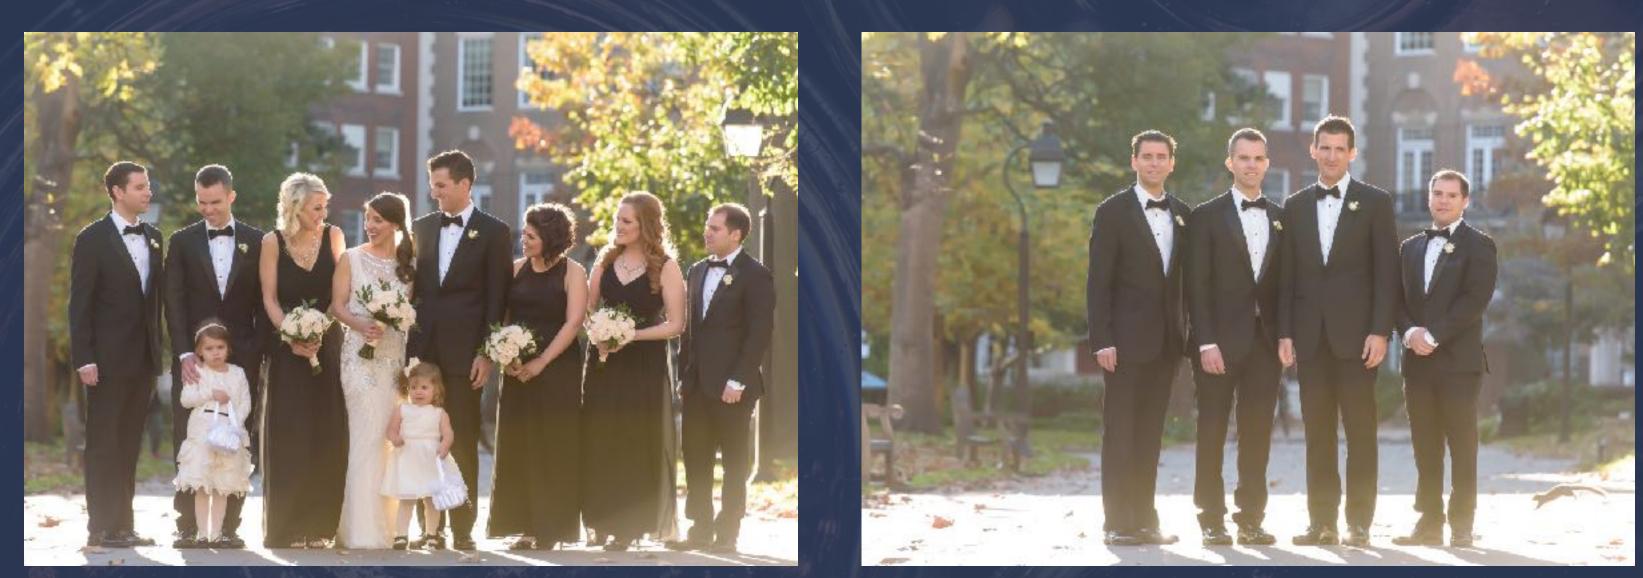

## PORTRAITS

1/80.\_f/5.6.\_ISO 400...70.0-200.0 mm f/4.0...135 mm..Manual...0 EV

1/400...f/4...ISO 720... 70.0-200.0 mm f/4.0...125 mm . Aperture priority...1/3 EV

1/400...f/5...ISO 720... 70.0-200.0 mm f/4.0...200 mm...Aperture priority...1 1/3 EV

# DETALS TO REMEMBER

- Prep lenses : 24-70mm, 85mm f/1.4
- Ceremony lenses : 70-200mm f.2.8, 24-70mm
- Portrait lenses: 24-70mm, 70-200mm f/4
- Small details : 105mm macro
- Reception lenses : 24-70mm, 70-200mm, 28mm
- Flash power for family formals : FULL
- Flash power for reception : 1/4