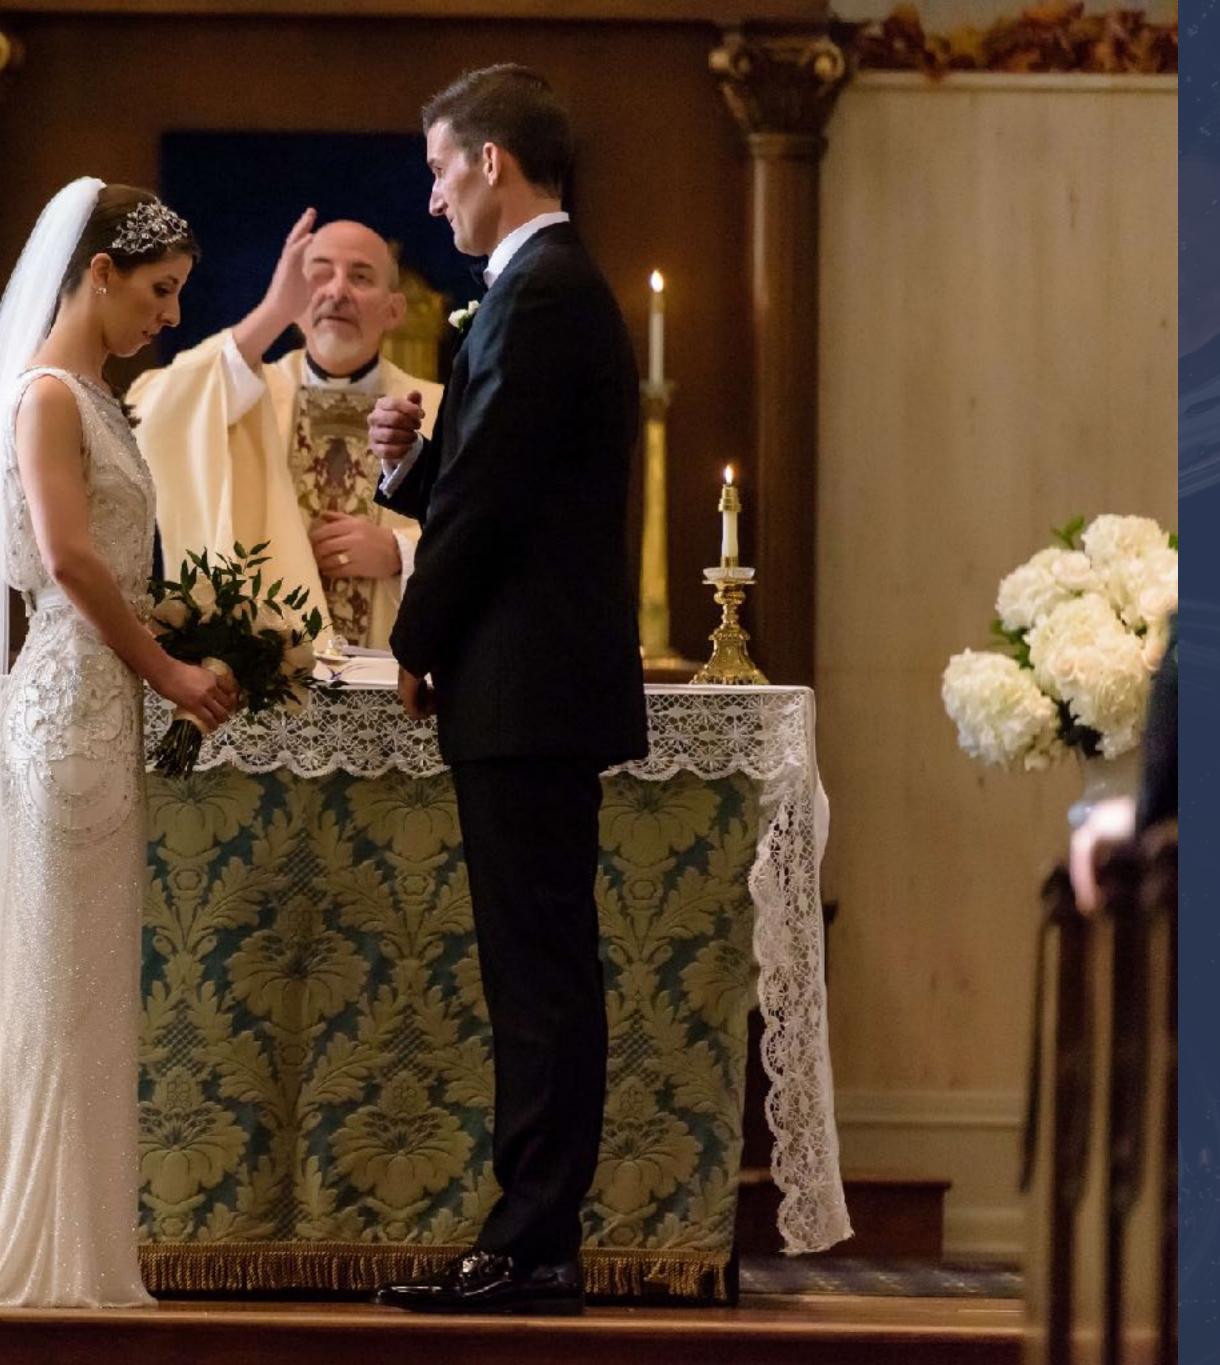

## 49 MINUTES FROM THE SECOND I WALKED INTO THE CHURCH TO THE SECOND I LEFT

# THE CEREMONY

1/125...f/2.8...ISO 10000... 70.0-200.0 mm f/2.8...200 mm...Aperture priority...0 EV

1/320...f/2.8...ISO 10000... 70.0-200.0 mm f/2.8...70 mm...Aperture priority...- 1/3 EV

1/200...f/2.8...ISO 10000... 70.0-200.0 mm f/2.8...70 mm...Aperture priority...0 EV