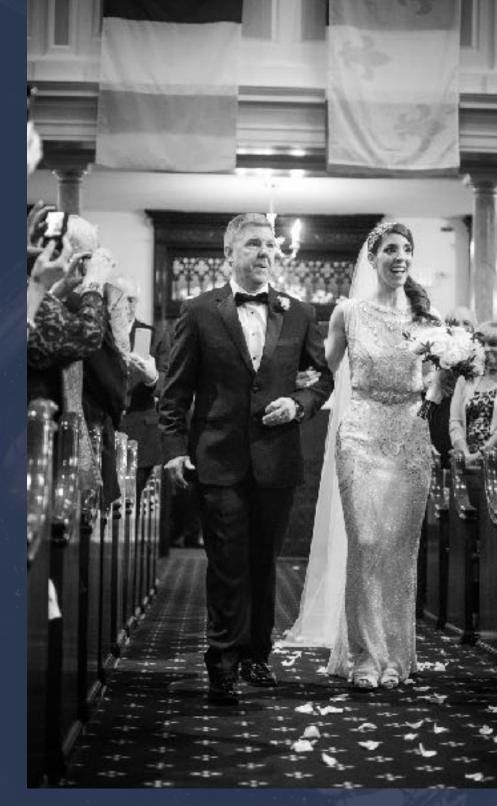

## 49 MINUTES FROM THE SECOND I WALKED INTO THE CHURCH TO THE SECOND I LEFT

# THE CEREMONY

1/125...f/2.8...ISO 10000... 70.0-200.0 mm f/2.8...200 mm...Aperture priority...0 EV

1/320...f/2.8...ISO 10000... 70.0-200.0 mm f/2.8...70 mm...Aperture priority...- 1/3 EV

1/200...f/2.8...ISO 10000... 70.0-200.0 mm f/2.8...70 mm...Aperture priority...0 EV