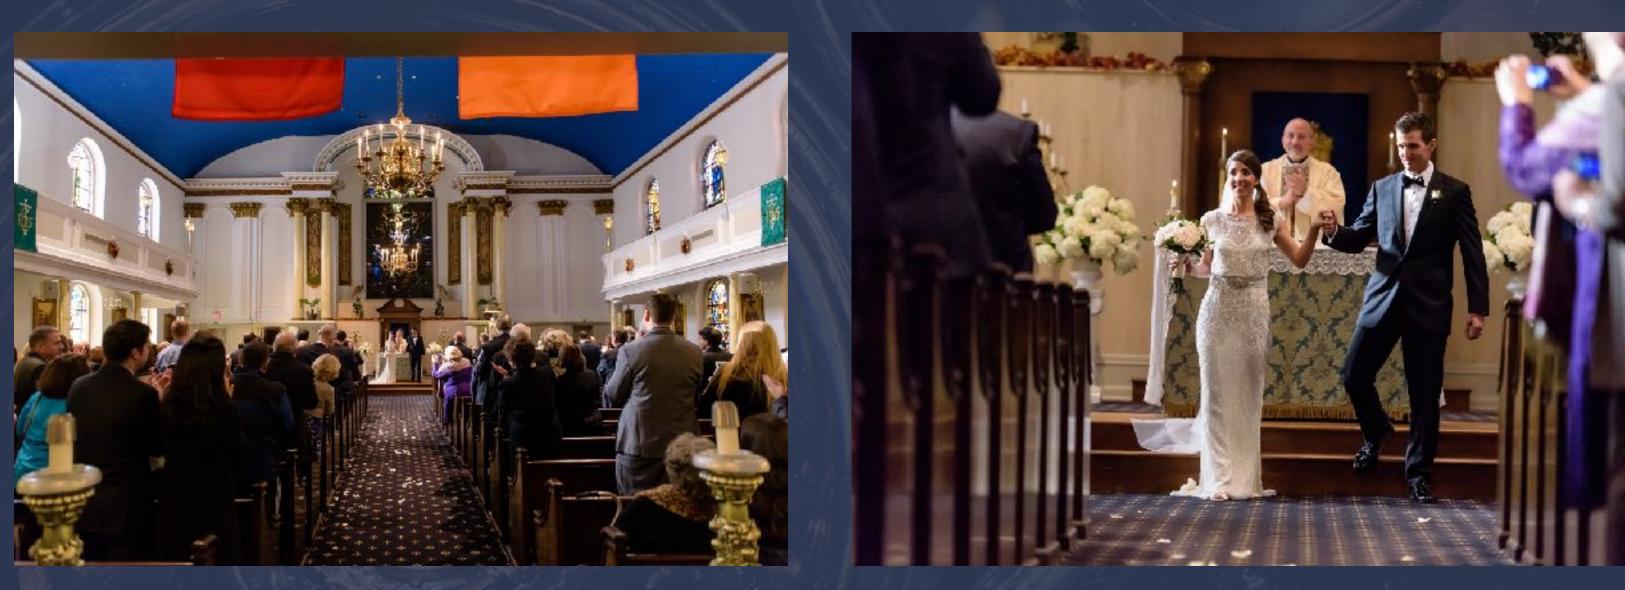

## 49 MINUTES FROM THE SECOND I WALKED INTO THE CHURCH TO THE SECOND I LEFT

# THE CEREMONY

1/125...f/2.8...ISO 10000... 70.0-200.0 mm f/2.8...200 mm...Aperture priority...0 EV

1/320...f/2.8...ISO 10000... 70.0-200.0 mm f/2.8...70 mm...Aperture priority...- 1/3 EV

1/200...f/2.8...ISO 10000... 70.0-200.0 mm f/2.8...70 mm...Aperture priority...0 EV