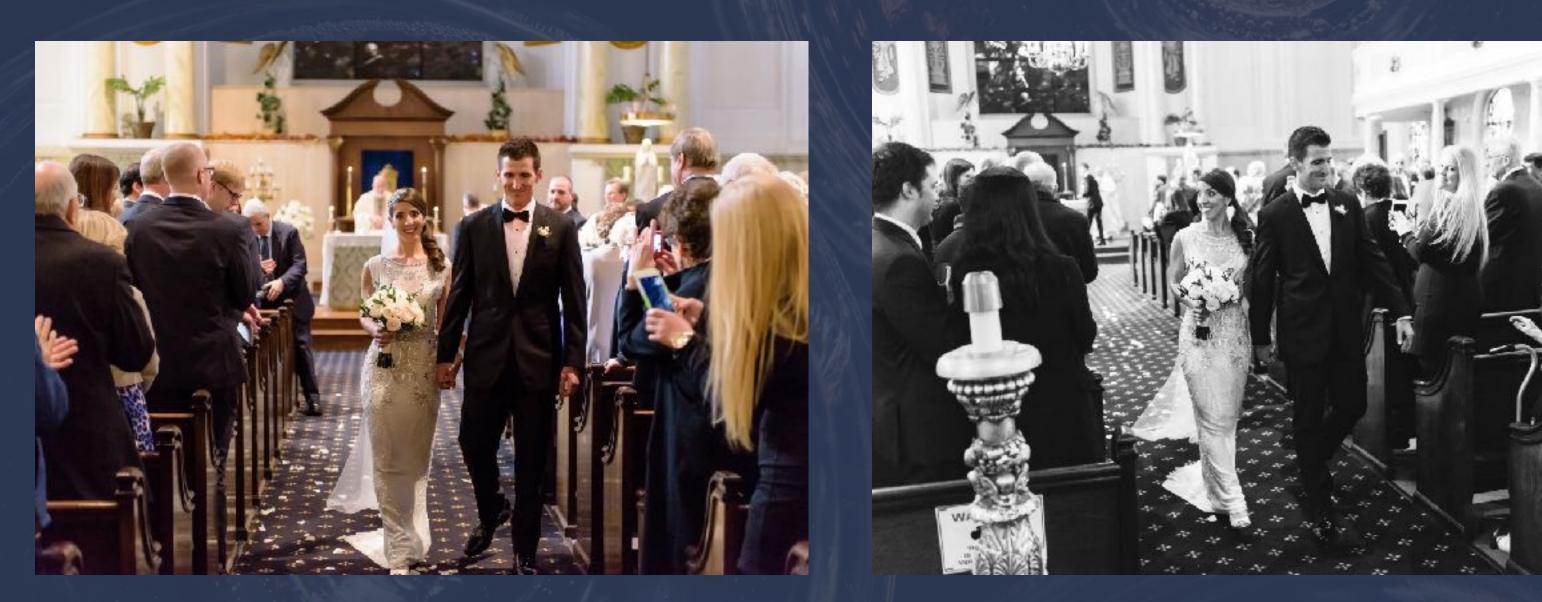

## 49 MINUTES FROM THE SECOND I WALKED INTO THE CHURCH TO THE SECOND I LEFT

# THE CEREMONY

1/125...f/2.8...ISO 10000... 70.0-200.0 mm f/2.8...200 mm...Aperture priority...0 EV

1/320...f/2.8...ISO 10000... 70.0-200.0 mm f/2.8...70 mm...Aperture priority...- 1/3 EV

1/200...f/2.8...ISO 10000... 70.0-200.0 mm f/2.8...70 mm...Aperture priority...0 EV