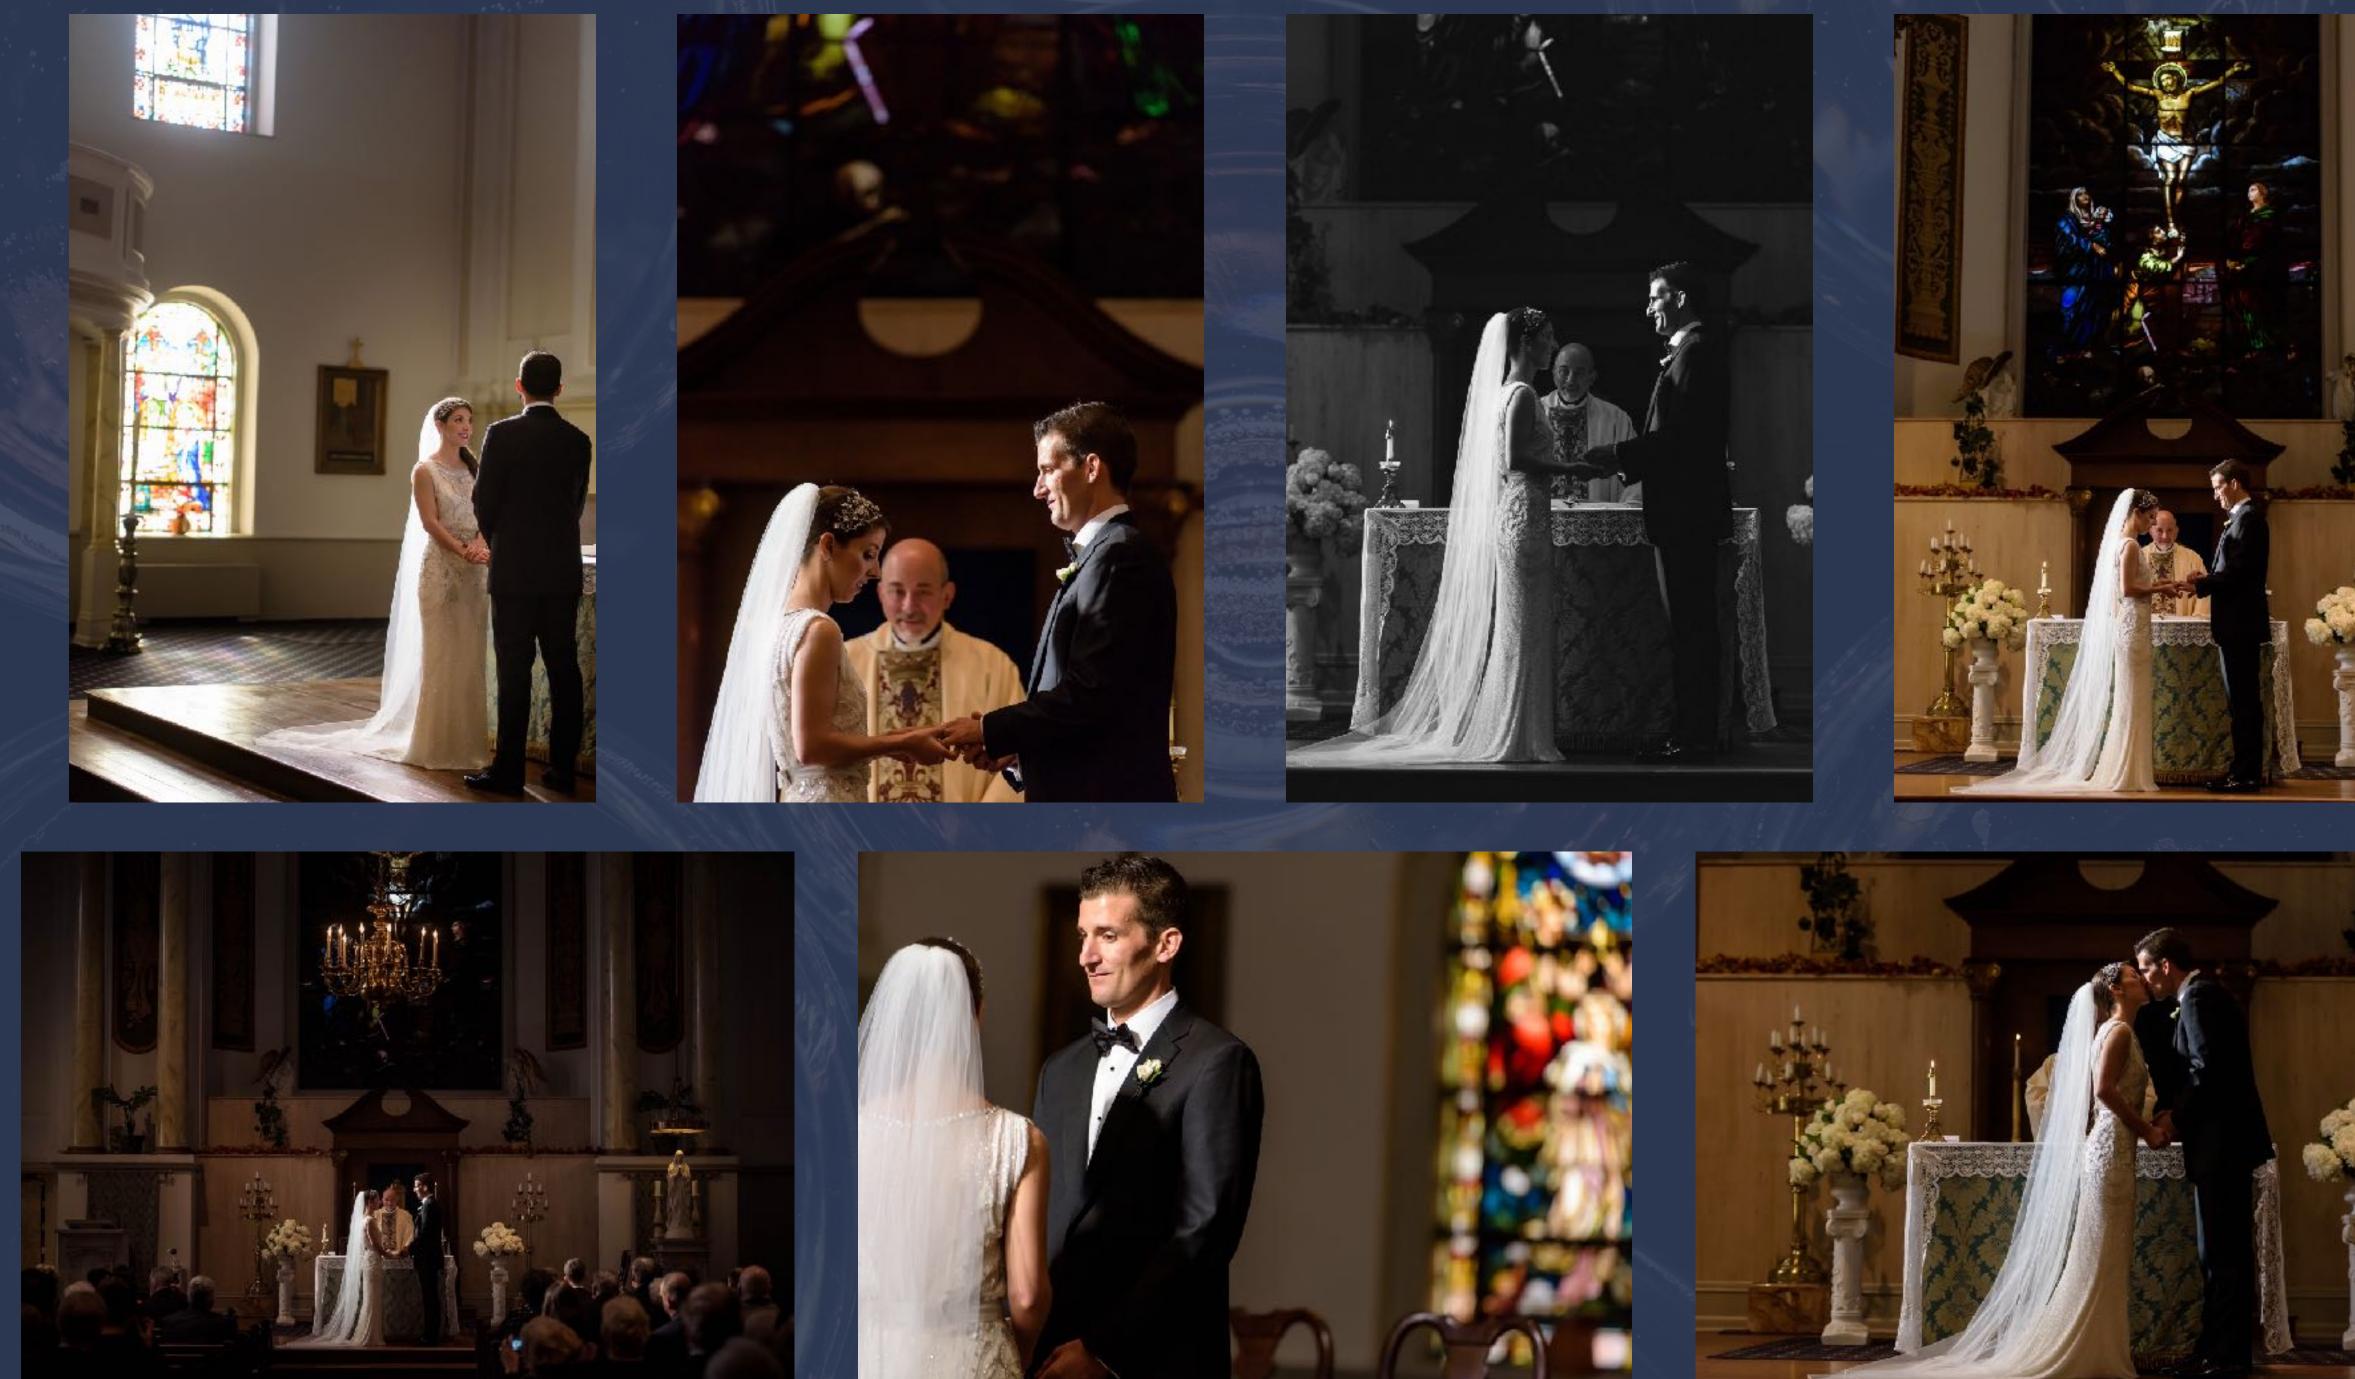

## 49 MINUTES FROM THE SECOND I WALKED INTO THE CHURCH TO THE SECOND I LEFT

# THE CEREMONY

1/125...f/2.8...ISO 10000... 70.0-200.0 mm f/2.8...200 mm...Aperture priority...0 EV

1/320...f/2.8...ISO 10000... 70.0-200.0 mm f/2.8...70 mm...Aperture priority...- 1/3 EV

1/200...f/2.8...ISO 10000... 70.0-200.0 mm f/2.8...70 mm...Aperture priority...0 EV