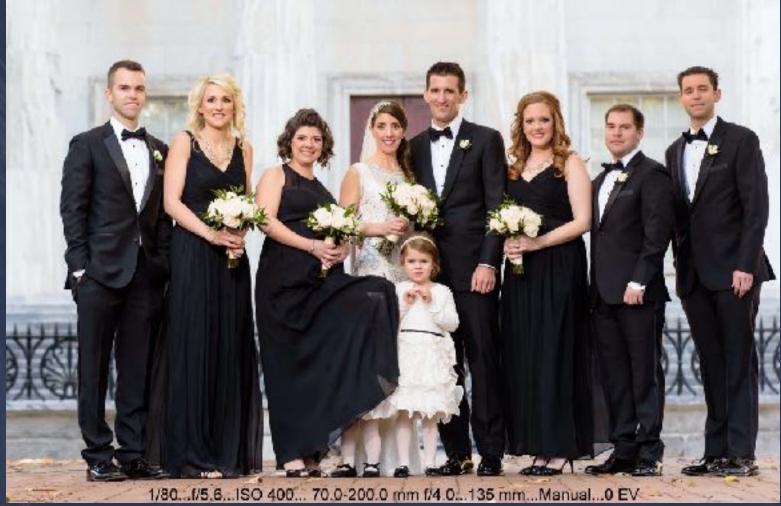

## PORTRAITS

1/80.\_f/5.6.\_ISO 400...70.0-200.0 mm f/4.0...135 mm..Manual...0 EV

1/400...f/4...ISO 720... 70.0-200.0 mm f/4.0...125 mm . Aperture priority...1/3 EV

1/400...f/5...ISO 720... 70.0-200.0 mm f/4.0...200 mm...Aperture priority...1 1/3 EV