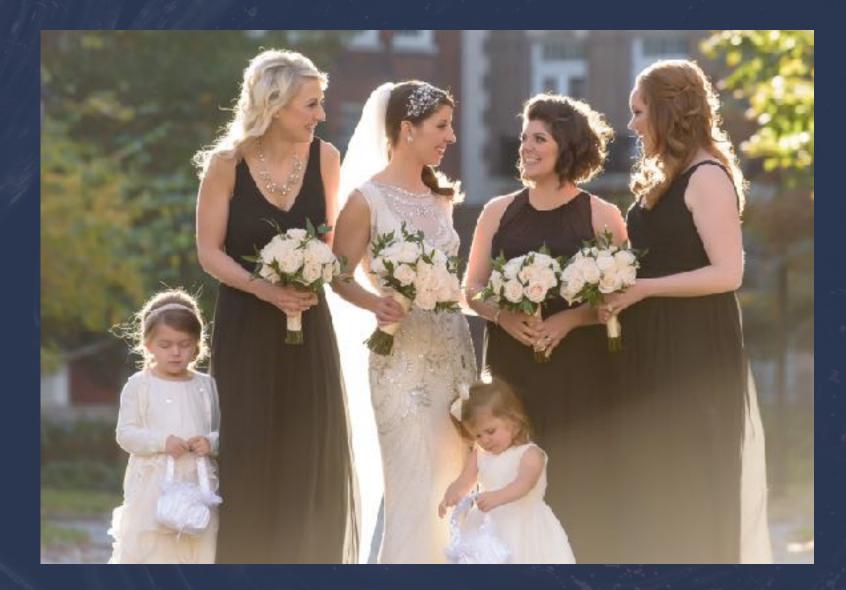

## PORTRAITS

1/80.\_f/5.6.\_ISO 400...70.0-200.0 mm f/4.0...135 mm..Manual...0 EV

1/400...f/4...ISO 720... 70.0-200.0 mm f/4.0...125 mm . Aperture priority...1/3 EV

1/400...f/5...ISO 720... 70.0-200.0 mm f/4.0...200 mm...Aperture priority...1 1/3 EV