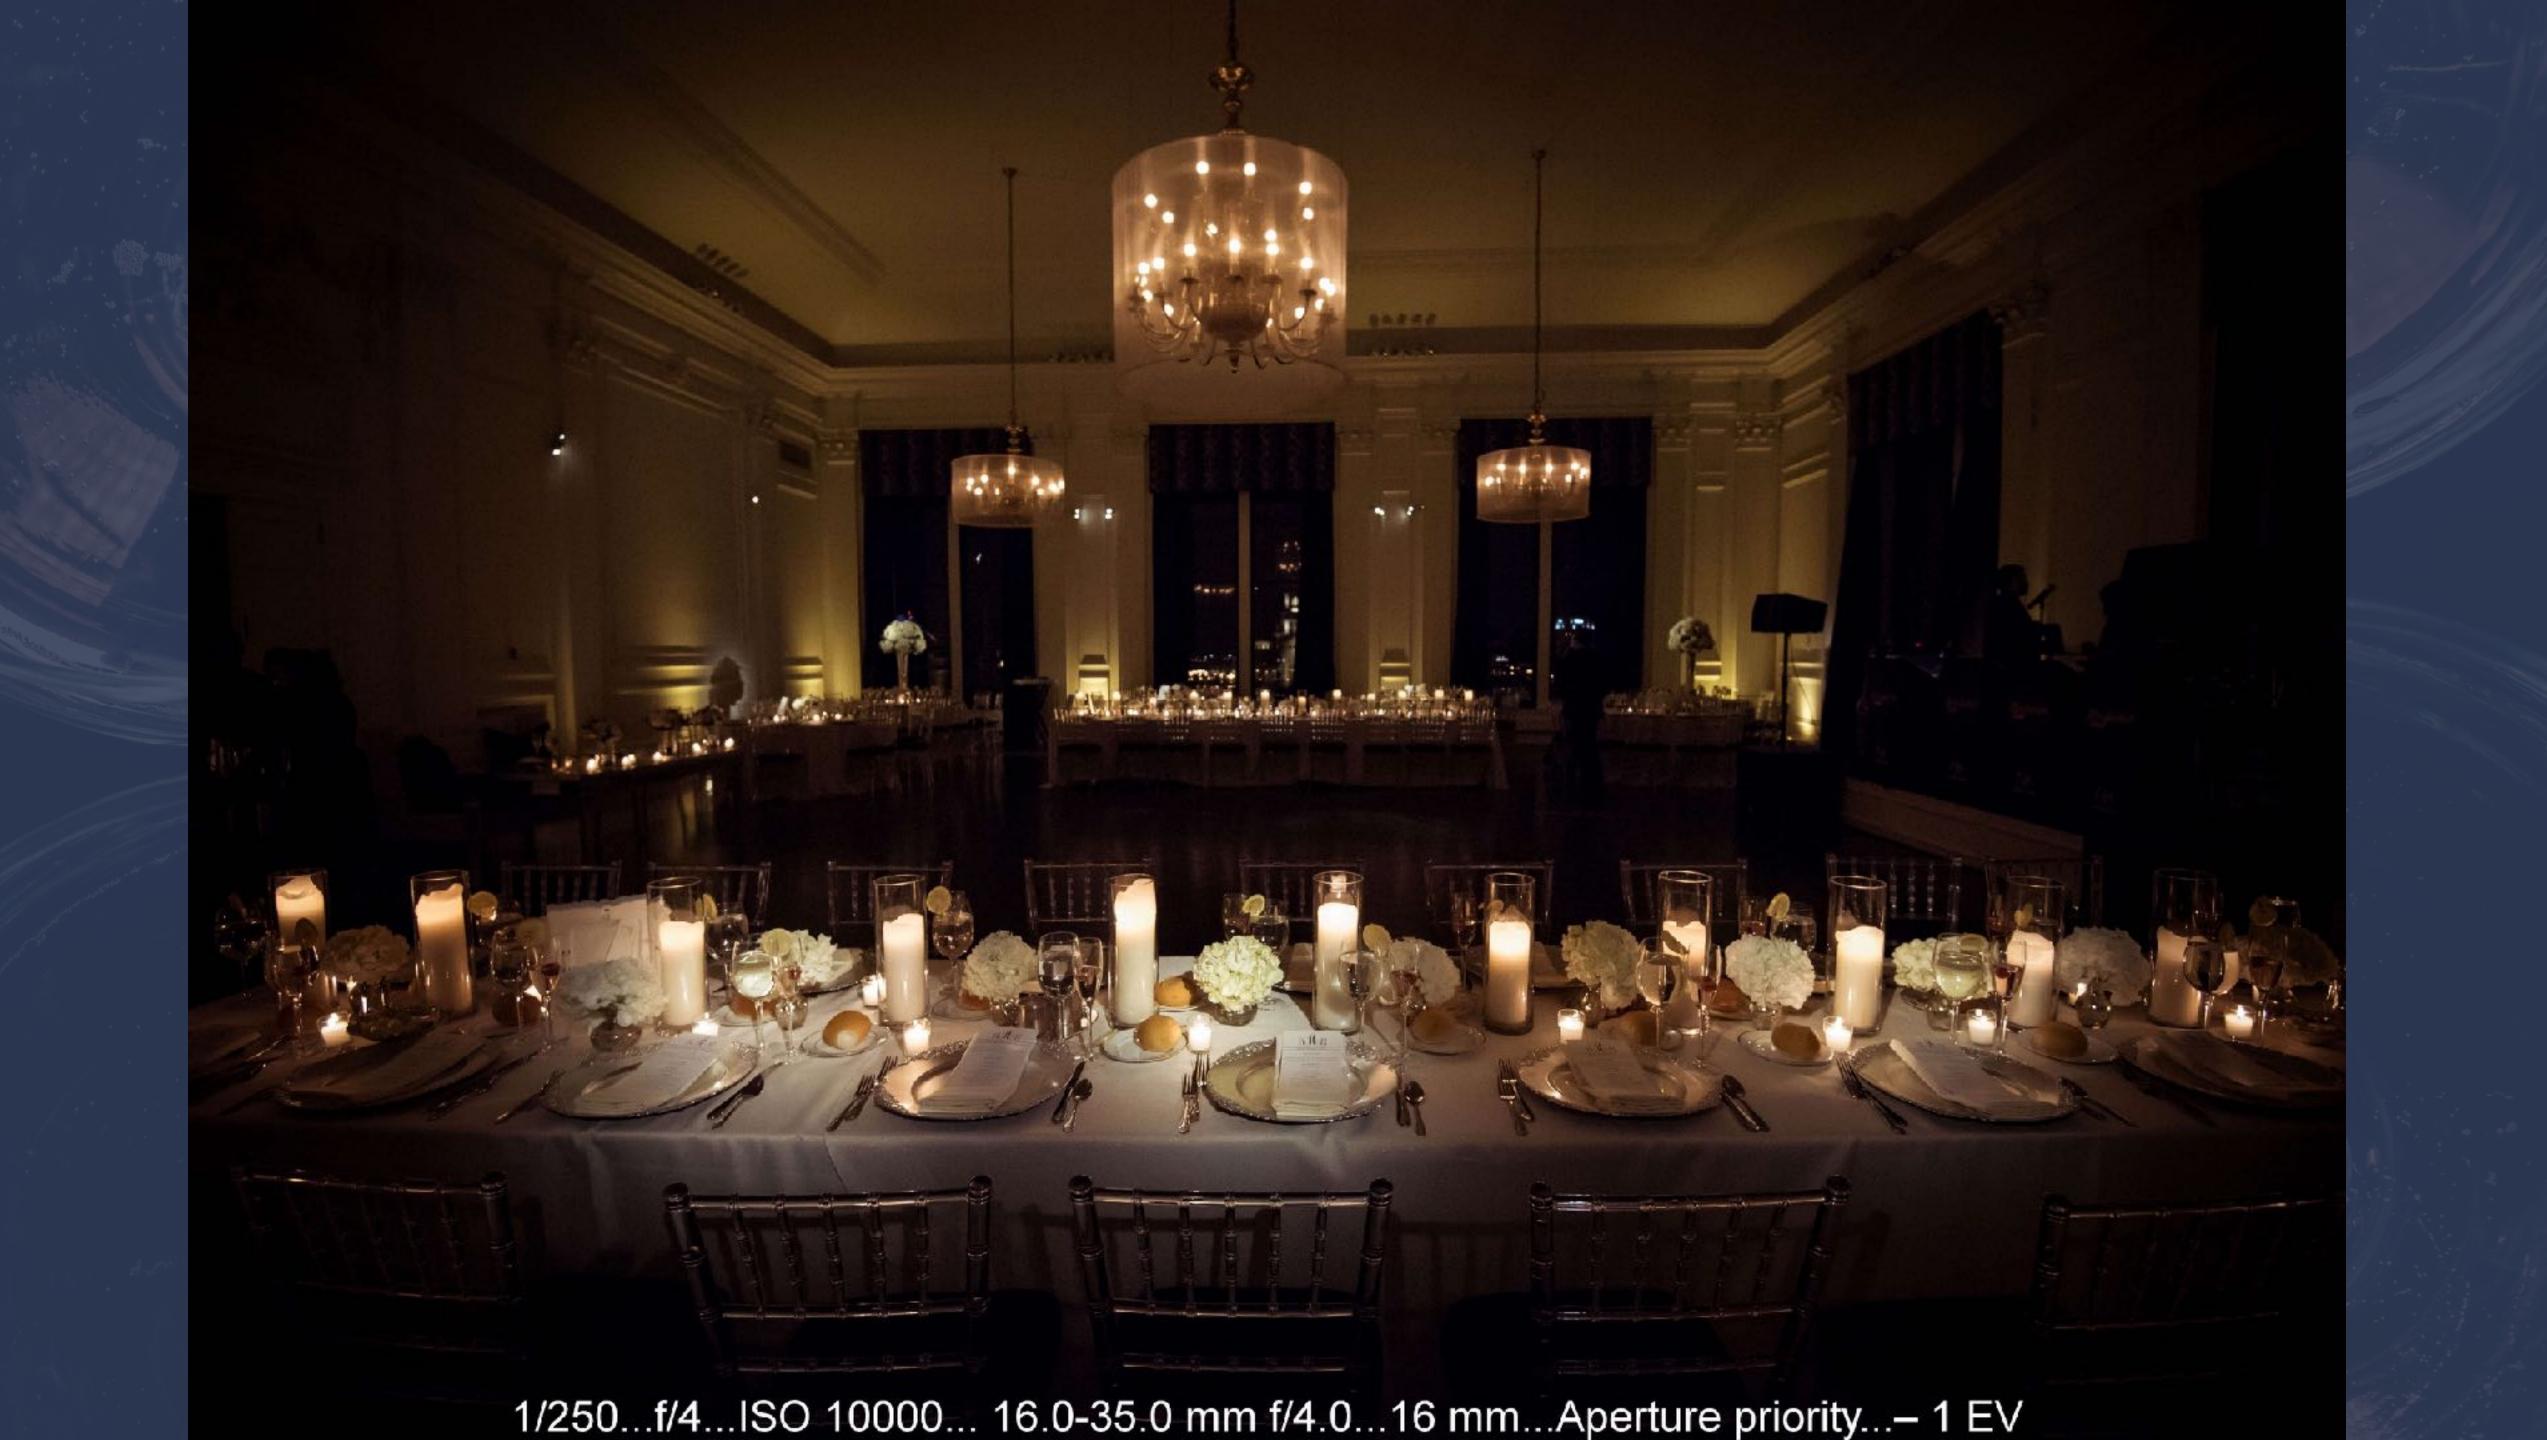

1/320...f/4...ISO 10000... 16.0-35.0 mm f/4.0...16 mm...Aperture priority...- 2/? EV

3. A.B

1.45

8 M 8

OTCRADOD HUNCHARDOD KARNEDD