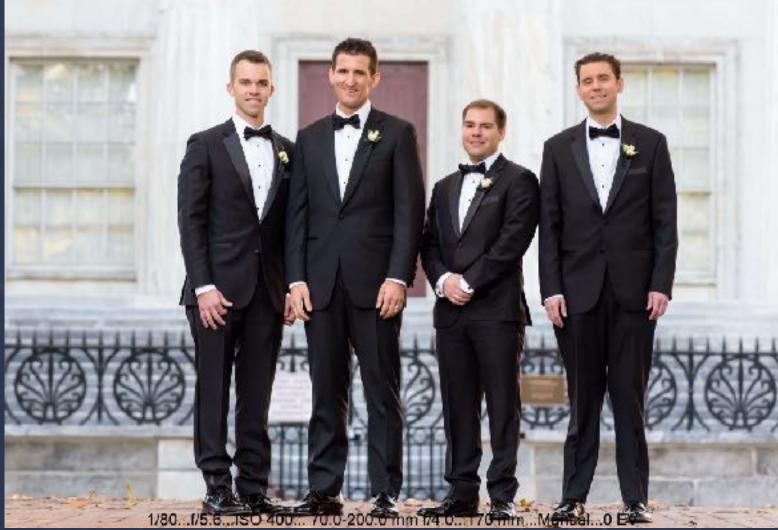

## PORTRAITS

1/80.\_f/5.6.\_ISO 400...70.0-200.0 mm f/4.0...135 mm..Manual...0 EV

1/400...f/4...ISO 720... 70.0-200.0 mm f/4.0...125 mm . Aperture priority...1/3 EV

1/400...f/5...ISO 720... 70.0-200.0 mm f/4.0...200 mm...Aperture priority...1 1/3 EV