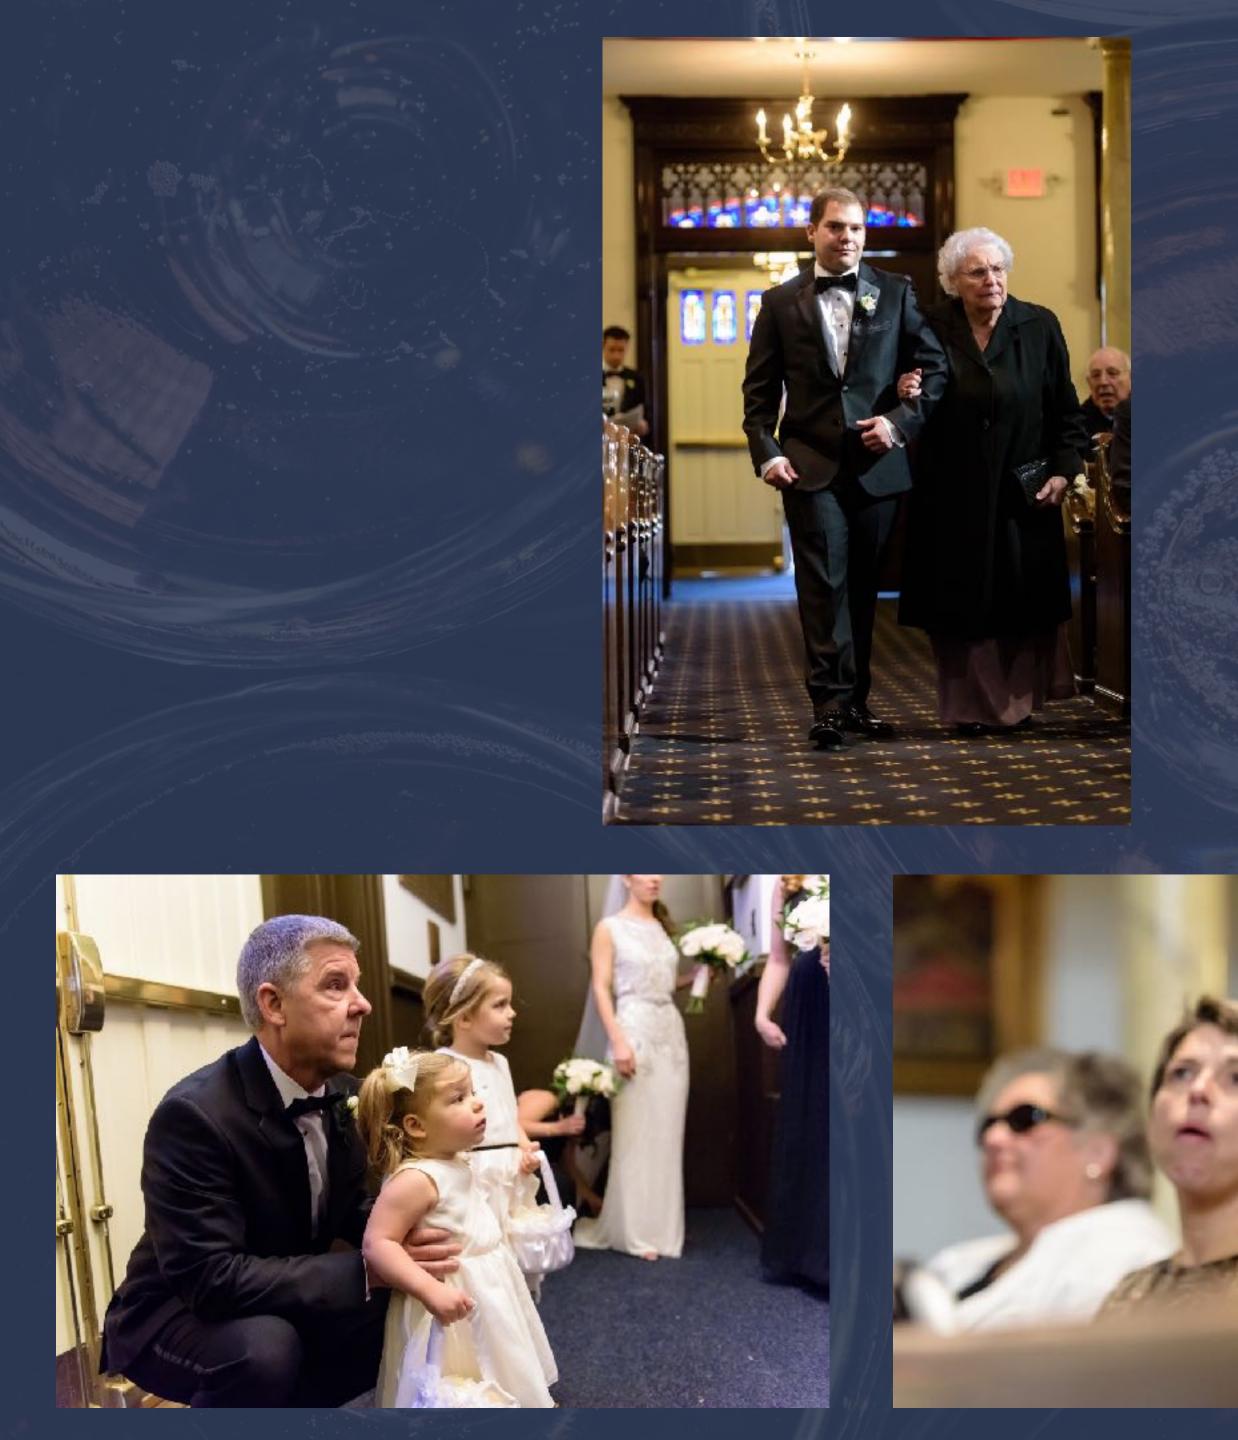

# THE CEREMONY

1/125...f/2.8...ISO 10000... 70.0-200.0 mm f/2.8...200 mm...Aperture priority...0 EV

1/320...f/2.8...ISO 10000... 70.0-200.0 mm f/2.8...70 mm...Aperture priority...- 1/3 EV

1/200...f/2.8...ISO 10000... 70.0-200.0 mm f/2.8...70 mm...Aperture priority...0 EV