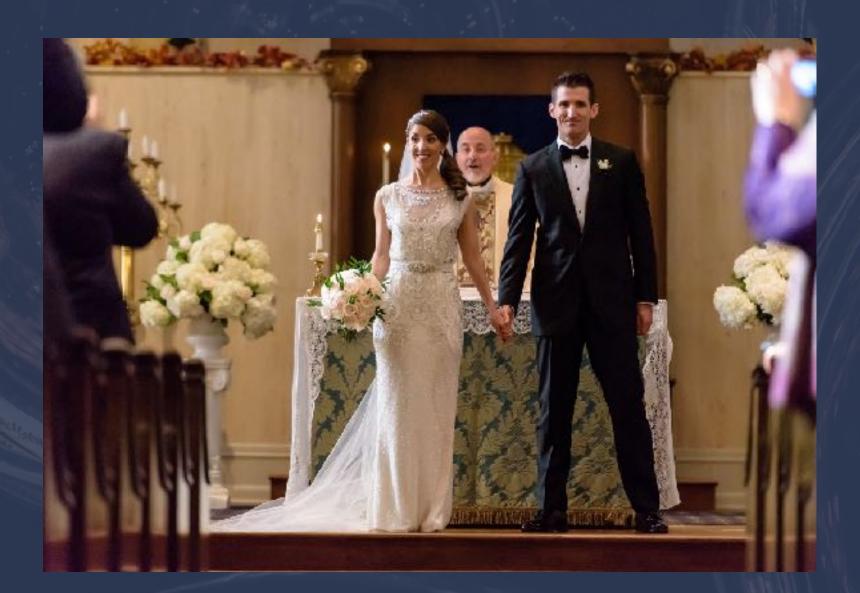

## 49 MINUTES FROM THE SECOND I WALKED INTO THE CHURCH TO THE SECOND I LEFT

# THE CEREMONY

1/125...f/2.8...ISO 10000... 70.0-200.0 mm f/2.8...200 mm...Aperture priority...0 EV

1/320...f/2.8...ISO 10000... 70.0-200.0 mm f/2.8...70 mm...Aperture priority...- 1/3 EV

1/200...f/2.8...ISO 10000... 70.0-200.0 mm f/2.8...70 mm...Aperture priority...0 EV