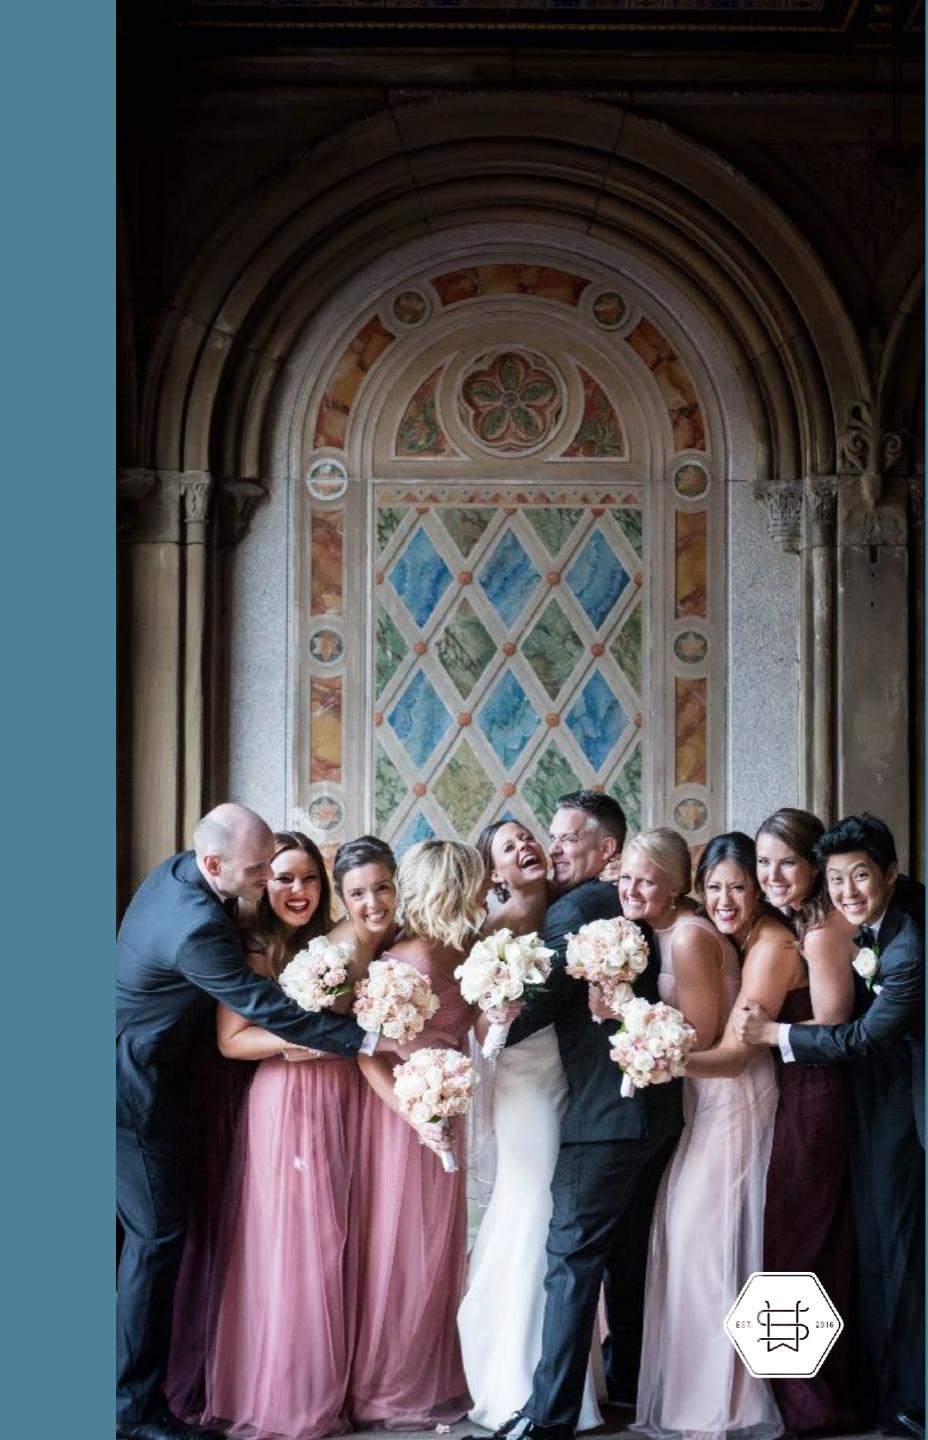

## PORTRAITS

1/80.\_f/5.6.\_ISO 400...70.0-200.0 mm f/4.0...135 mm..Manual...0 EV

1/400...f/4...ISO 720... 70.0-200.0 mm f/4.0...125 mm . Aperture priority...1/3 EV

1/400...f/5...ISO 720... 70.0-200.0 mm f/4.0...200 mm...Aperture priority...1 1/3 EV