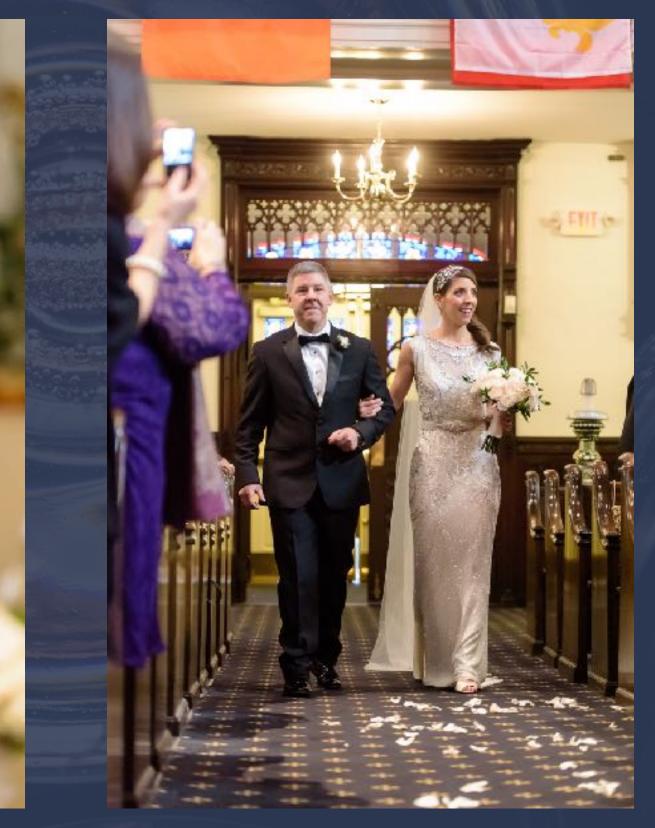

## 49 MINUTES FROM THE SECOND I WALKED INTO THE CHURCH TO THE SECOND I LEFT

# THE CEREMONY

1/125...f/2.8...ISO 10000... 70.0-200.0 mm f/2.8...200 mm...Aperture priority...0 EV

1/320...f/2.8...ISO 10000... 70.0-200.0 mm f/2.8...70 mm...Aperture priority...- 1/3 EV

1/200...f/2.8...ISO 10000... 70.0-200.0 mm f/2.8...70 mm...Aperture priority...0 EV