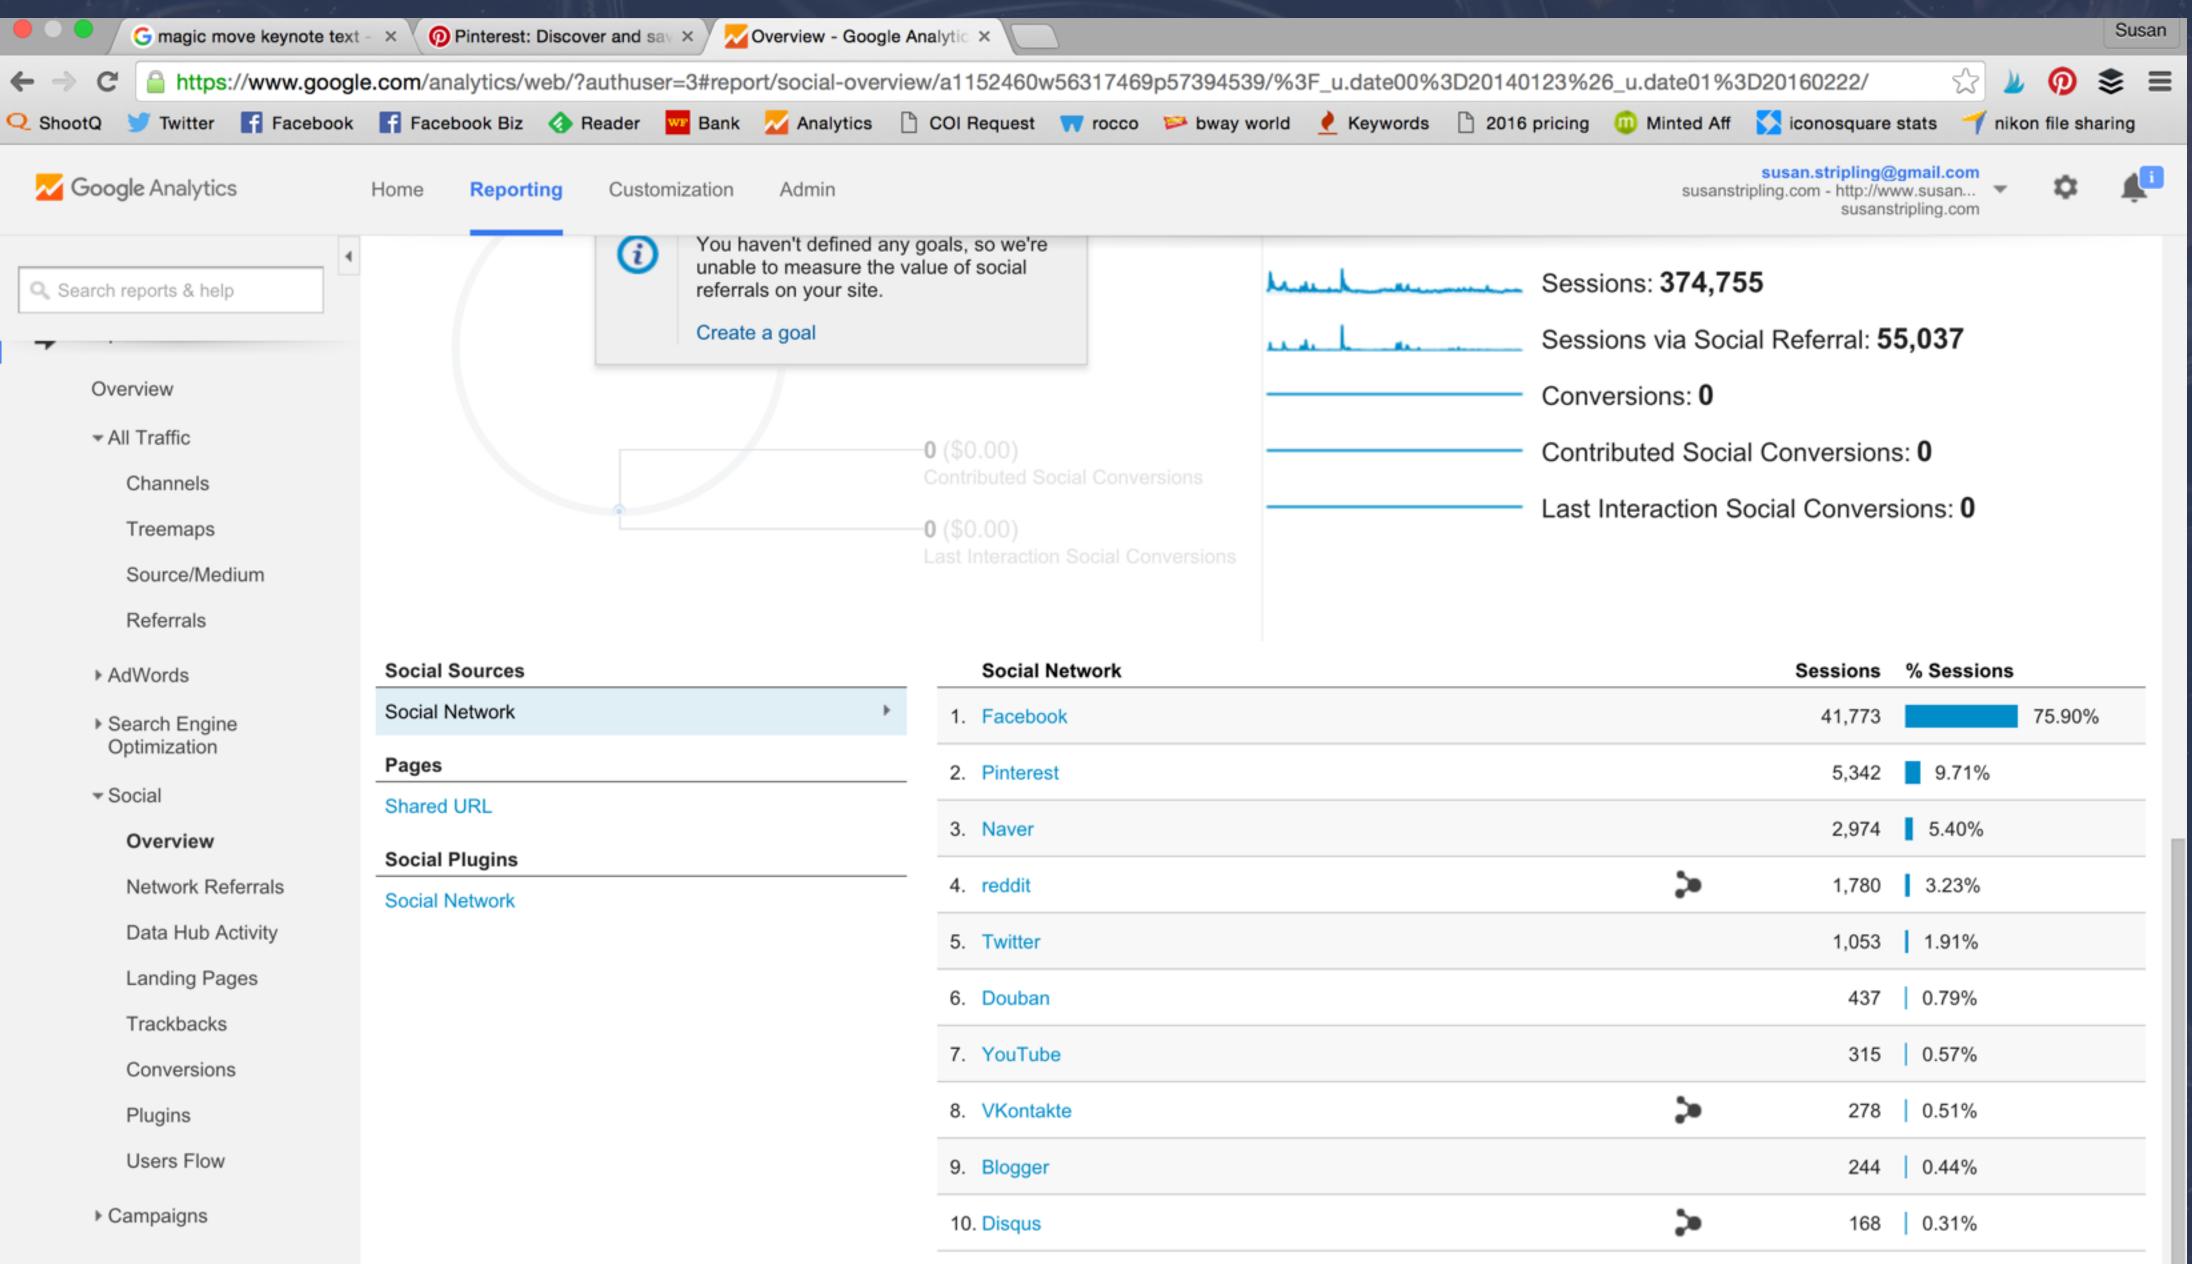

Behavior

Overview

| ocial Network | Sessions       | % Sessions |
|---------------|----------------|------------|
| acebook       | 41,773         | 75.90%     |
| nterest       | 5,342          | 9.71%      |
| aver          | 2,974          | 5.40%      |
| ddit          | <b>)</b> 1,780 | 3.23%      |
| vitter        | 1,053          | 1.91%      |
| ouban         | 437            | 0.79%      |
| buTube        | 315            | 0.57%      |
| Kontakte      | 278            | 0.51%      |
| ogger         | 244            | 0.44%      |
| squs          | <b>)</b> 168   | 0.31%      |
|               |                |            |

### WHAT DOES THIS MEAN?

More women than men Ages 25-34 Mostly on desktop devices, some mobile Biggest social referral is Facebook Not all make it to the contact page, why? Lots of photographer traffic Start getting a sense of your customer